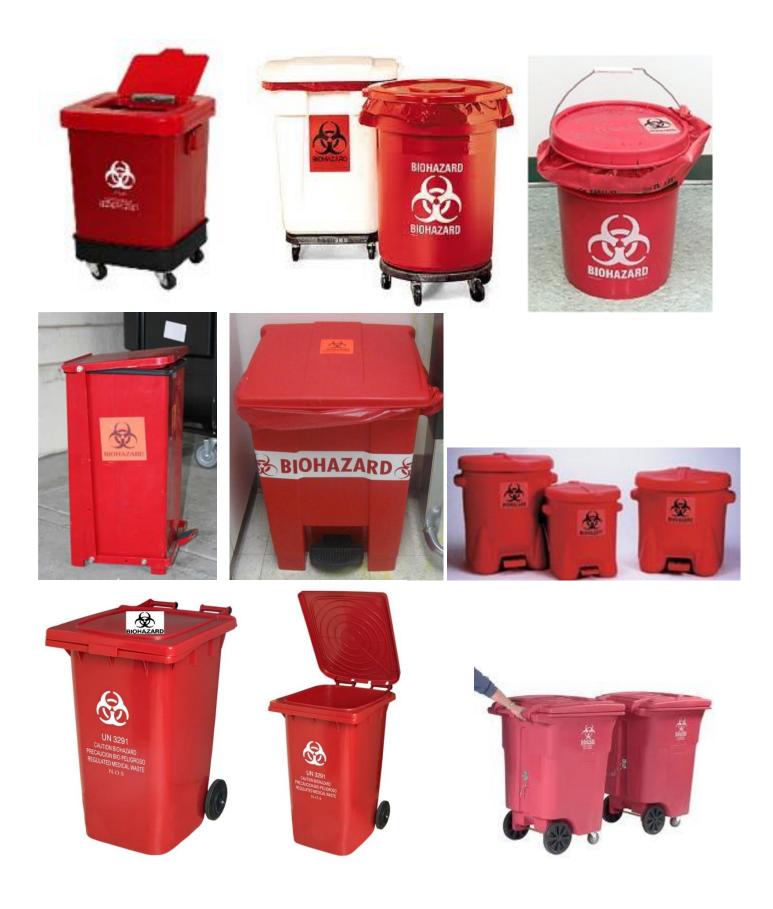

#### ACCEPTABLE BIOHAZARDOUS WASTE CONTAINERS

(b) Biohazardous waste, except biohazardous waste as defined in subdivision (g) of Section 117635, shall be bagged in accordance with subdivision (b) of Section 118275 and placed for storage, handling, or transport in a rigid container which may be disposable, reusable, or recyclable. Containers shall be leak resistant, have tight-fitting covers, and be kept clean and in good repair. Containers may be recycled with the approval of the enforcement agency. <u>Containers may be of any color and shall be labeled with the words "Biohazardous</u> <u>Waste" or with the international biohazard symbol and the word</u> <u>"BIOHAZARD" on the lid and on the sides so as to be visible from any lateral direction.</u>