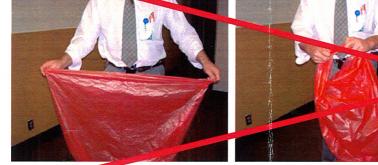

### The **CORRECT** way to tie the bag

Always wear gloves

Bag shouldn't be more than ½ full

Twist the top

Tie a knot

## The WRONG way to tie the bag

A butterfly knot leaves more of a chance of leakage

Reference: California Health and Safety Code (HSC) Section 118280(a)