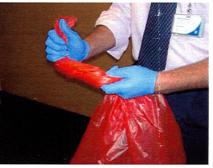

## The WRONG way to tie the bag

A butterfly knot leaves more of a chance of leakage

Reference: California Health and Safety Code (HSC) Section 118280(a)