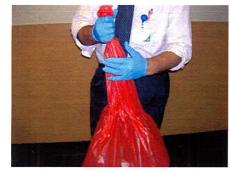

### The **CORRECT** way to tie the bag

Always wear gloves

Bag shouldn't be more than ½ full

Twist the top

Tie a knot