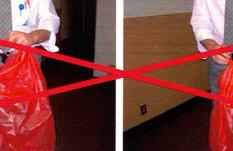

### The **CORRECT** way to tie the bag

Always wear gloves

Bag shouldn't be more than ½ full

Twist the top

Tie a knot

## The WRONG way to tie the bag

A butterfly knot leaves more of a chance of leakage

Reference: California Health and Safety Code (HSC) Section 118280(a)