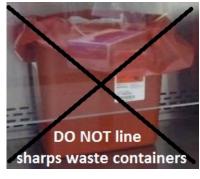

igid container which may be disposable, reusable, or recyclable. Containers shall be leak resistant, have tight-fitting covers, and be kept clean and in good repair. Containers may be recycled with the approval of the enforcement agency. <u>Containers may be of any color and shall be labeled with the words "Biohazardous</u> <u>Waste" or with the international biohazard symbol and the word</u> <u>"BIOHAZARD" on the lid and on the sides so as to be visible from any lateral direction.</u>



Biohazardous waste, except biohazardous waste as defined in subdivision (g) of Section 117635, shall be placed in a <u>red</u> <u>biohazard bag</u> conspicuously labeled with the words "Biohazardous Waste" or with the international biohazard symbol and the word "BIOHAZARD" [HSC section 118275(b)].