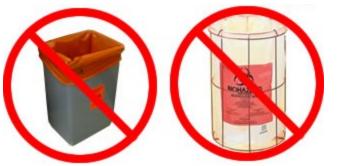

id container which may be disposable, reusable, or recyclable. Containers shall be leak resistant, have tight-fitting covers, and be kept clean and in good repair. Containers may be recycled with the approval of the enforcement agency. <u>Containers may be of any color and shall be labeled with the words "Biohazardous</u> <u>Waste" or with the international biohazard symbol and the word</u> <u>"BIOHAZARD" on the lid and on the sides so as to be visible from any lateral direction.</u>



Biohazardous waste, except biohazardous waste as defined in subdivision (g) of Section 117635, shall be placed in a <u>red</u> <u>biohazard bag</u> conspicuously labeled with the words "Biohazardous Waste" or with the international biohazard symbol and the word "BIOHAZARD" [HSC section 118275(b)].