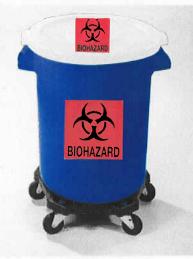

### An *example* of a Biohazadous Waste Container or Biohazardous Waste Transport Container

(b) Biohazardous waste, except biohazardous waste as defined in subdivision (g) of Section 117635, shall be bagged in accordance with subdivision (b) of Section 118275 and placed for storage, handling, or transport in a rigid container which may be disposable, reusable, or recyclable. Containers shall be leak resistant, have tight-fitting covers, and be kept clean and in good repair. Containers may be recycled with the approval of the enforcement agency. <u>Containers may be of any color and shall be labeled with the words "Biohazardous</u> <u>Waste" or with the international biohazard symbol and the word</u> <u>"BIOHAZARD" on the lid and on the sides so as to be visible from any lateral direction.</u>