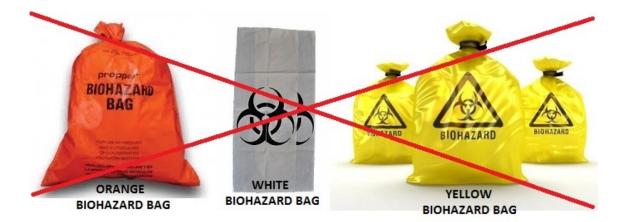

Biohazardous waste, except biohazardous waste as defined in subdivision (g) of Section 117635, shall be placed in a <u>red</u> <u>biohazard bag</u> conspicuously labeled with the words "Biohazardous Waste" or with the international biohazard symbol and the word "BIOHAZARD" [HSC section 118275(b)].