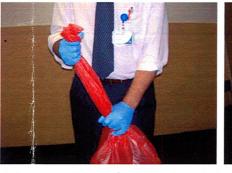

### The **CORRECT** way to tie the bag

Always wear gloves

Bag shouldn't be more than ½ full

Twist the top

Tie a knot