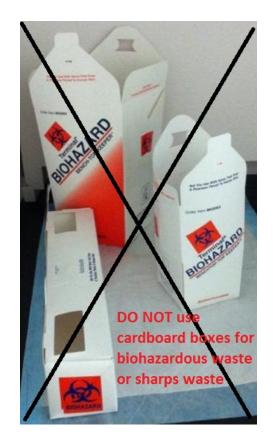

(b) Biohazardous waste, except biohazardous waste as defined in subdivision (g) of Section 117635, shall be bagged in accordance with subdivision (b) of Section 118275 and placed for storage, handling, or transport in a rigid container which may be disposable, reusable, or recyclable. Containers shall be leak resistant, have tight-fitting covers, and be kept clean and in good repair. Containers may be recycled with the approval of the enforcement agency. <u>Containers may be of any color and shall be labeled with the words "Biohazardous</u> <u>Waste" or with the international biohazard symbol and the word</u> <u>"BIOHAZARD" on the lid and on the sides so as to be visible from any lateral direction.</u>