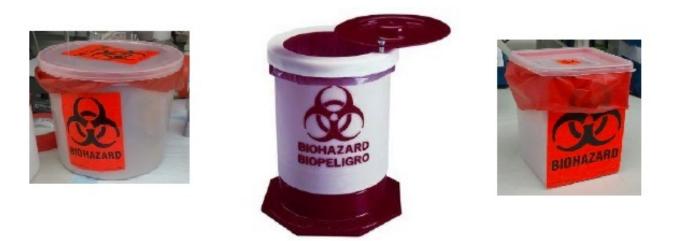

#### ACCEPTABLE BIOHAZARDOUS WASTE CONTAINERS

(b) Biohazardous waste, except biohazardous waste as defined in subdivision (g) of Section 117635, shall be bagged in accordance with subdivision (b) of Section 118275 and placed for storage, handling, or transport in a rigid container which may be disposable, reusable, or recyclable. Containers shall be leak resistant, have tight-fitting covers, and be kept clean and in good repair. Containers may be recycled with the approval of the enforcement agency. <u>Containers may be of any color and shall be labeled with the words "Biohazardous</u> <u>Waste" or with the international biohazard symbol and the word</u> <u>"BIOHAZARD" on the lid and on the sides so as to be visible from any lateral direction.</u>