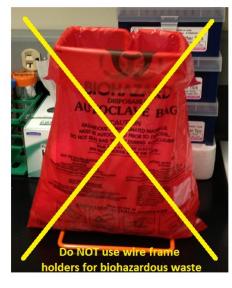

rigid container which may be disposable, reusable, or recyclable. Containers shall be leak resistant, have tight-fitting covers, and be kept clean and in good repair. Containers may be recycled with the approval of the enforcement agency. <u>Containers may be of any color and shall be labeled with the words "Biohazardous</u> <u>Waste" or with the international biohazard symbol and the word</u> <u>"BIOHAZARD" on the lid and on the sides so as to be visible from any lateral direction.</u>



Biohazardous waste, except biohazardous waste as defined in subdivision (g) of Section 117635, shall be placed in a <u>red</u> <u>biohazard bag</u> conspicuously labeled with the words "Biohazardous Waste" or with the international biohazard symbol and the word "BIOHAZARD" [HSC section 118275(b)].