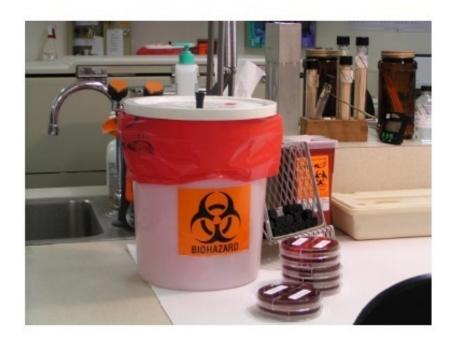

# Examples of good laboratory table top containers for red bagged waste.

Nalgene 6370-0004 Biohazardous Waste Container, Polypropylene (PP), 1.5-Gallon By Nalgene

### An *example* of a Biohazadous Waste Container or Biohazardous Waste Transport Container