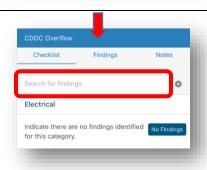

#### **Search Questions by Key Word**

- Swipe down on the blue header bar to reveal search box
- Enter key word(s)
- Scroll to identify desired question