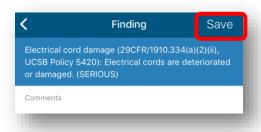

#### **Create a Finding**

• Select the "X" for the finding

#### **Add Comments**

• Tap on the Comments section to enter comments with keyboard or talk-to-text

## **Completing the Finding**

• Select **Save** in the upper right corner

Tags

Select Tags