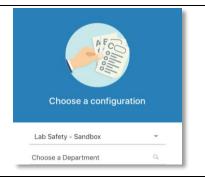

## **Choose a Configuration**

- Select the checklist from the top dropdown
- Type ahead to find the department from the bottom dropdown
- Select Let's Go!