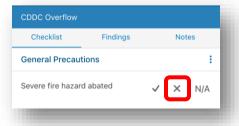

# INSPECT - MOBILE APP

## **Choose a Configuration**

- Select the checklist from the top dropdown
- Type ahead to find the department from the bottom dropdown
- Select Let's Go!



#### Choose a Default for a Yes/No Checklist

Select the dots next to each checklist category

 Select desired default: Default to Compliant Default to NA



#### **Search Questions by Key Word**

- Swipe down on the blue header bar to reveal search box
- Enter key word(s)
- Scroll to identify desired question



#### **Create a Finding**

• Select the "X" for the finding



#### **Add Comments**

• Tap on the Comments section to enter comments with keyboard or talk-to-text

## **INSPECT – MOBILE APP**

#### **Add Photos**

Select the camera icon to add a photo (up to 10 per finding)



## Add Photos with Markups (iPhone iOS 10 only)

- Take photo with Camera app on device
- Open photo and select "sliding bar" icon



• Select circle with 3 dots



• Select Markup



- Use the pencil tool to mark the photo
- Select Done
- Photos can be accessed in Inspect using the Camera Roll icon in the Finding Detail page



#### **Add Tags**

- Select Tags for reporting metrics
- Select desired tag(s) for finding (selection of tags varies per program)
- Select **Done**

## **Completing the Finding**

• Select **Save** in the upper right corner



Tags

Select Tags

# INS