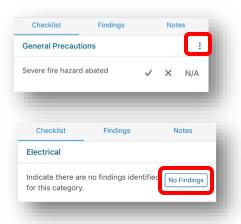

#### Choose a Default for a Yes/No Checklist

Select the dots next to each checklist category

 Select desired default: Default to Compliant Default to NA