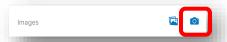

#### **Add Photos**

Select the camera icon to add a photo (up to 10 per finding)