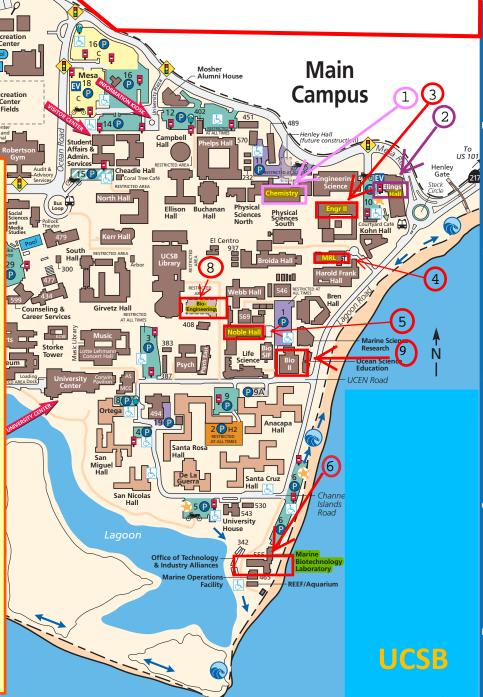

## Pick-up & Drop-Off Locations

**1** Chemistry: Chemistry Storeroom 1432 This is also the PPE distribution site for new and "loaner" lab coats. Please bring PPE voucher from

LHAT/ASSESSMENT website to receive PPE. 2 Elings Hall: Main lab corridor on first floor

near RM 1605

**3 Engineering II:** Room 1205 (next to elevator) in courtyard hallway. Requires card reader access. Contact your department for access. **4 MRL:** First floor hallway to the left of the entrance

5 Noble Hall: SE Entrance, first floor hallway
6 Marine Biotech: Second floor inside room 2139

H&S huilding Book looding

7 EH&S building: Back loading dock hallway

8 Bioengineering: First floor storage closet, RM 1304. (Requires Key access. Contact your department for access)

9 Biological Sciences II,: First Floor south side

11

12